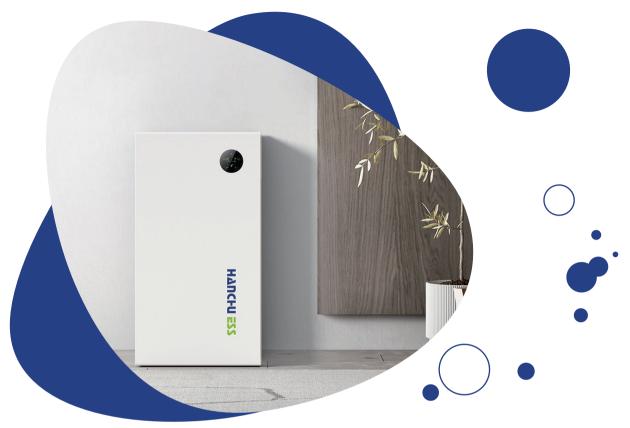

# **LVES Home L** Series

9.4 kWh Low Voltage Battery

## **LVES Home L Series**

| Model                        | HOME-ESS-LV-9.4K                  |
|------------------------------|-----------------------------------|
|                              |                                   |
|                              |                                   |
| Nominal Energy               | 9.4kWh                            |
| Nominal Voltage              | 51.2V                             |
| Operating Voltage Range      | 43.2-57.6V                        |
| Cell Type                    | Blade LFP                         |
| Dimension(W*D*H)             | 430*150*800mm                     |
| Weight                       | 72Kg                              |
| Charging Temperature         | From 0 to 50°C                    |
| Discharging Temperature      | From -10 to 60°C                  |
| Depth of Discharge           | 95% DOD                           |
| Nominal Charge Current       | 100A                              |
| Nominal Discharge Current    | 100A                              |
| Maximum parallel number      | 16                                |
| Ingress Protection Degree    | IP65                              |
| Cooling Type                 | Natural convection                |
| Humidity                     | ≤95%                              |
| Warranty                     | 12 years                          |
| Communication                | CAN/RS485/WIFI/Bluetooth          |
| Battery Safety               | IEC 62619/IEC 63056/CE-EMC/CE-RED |
| Transportation Certification | UN38.3                            |